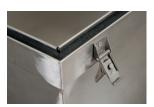

## **FEATURES**

- Tanks are stainless steel with seam welded construction
- Chemical resistant, closed cell, Buna-N gasket
- Stainless #3 link lock mechanical fasteners
- Dollies are all steel and include heavy-duty construction
- Dolly to have four casters
- Dolly to have chemical resistant epoxy powder coat finish
- Five year guarantee for design, materials, and workmanship

## SPECS

- Tank Dimensions: 15" high x 36" long x 15" wide
- Tank Capacity: 35 Gallons
- Tank Weight: 50 lbs.
- Tank and lid to be 316 ELC Stainless Steel, .036"(20 ga.) with a 2B finish
- External channels are .047"(18 ga.) stainless steel
- Dolly formed of .060"(16 ga.) cold rolled steel
- Dolly to roll on 3" diameter casters
- Dolly Weight: 37 lbs.