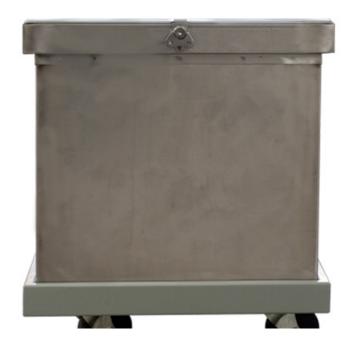

## **FEATURES**

- Tanks are stainless steel with seam welded construction
- Chemical resistant, closed cell, Buna-N gasket
- Stainless #3 link lock mechanical fasteners
- Dollies are all steel and include heavy-duty construction
- Dolly to have four casters
- Dolly to have chemical resistant epoxy powder coat finish
- Five year guarantee for design, materials, and workmanship

## SPECS

- Tank Dimensions: 15" high x 36" long x 15" wide
- Tank Capacity: 35 Gallons
- Tank Weight: 50 lbs.
- Tank and lid to be 316 ELC Stainless Steel, .036"(20 ga.) with a 2B finish
- External channels are .047"(18 ga.) stainless steel
- Dolly formed of .060"(16 ga.) cold rolled steel
- Dolly to roll on 3" diameter casters
- Dolly Weight: 37 lbs.