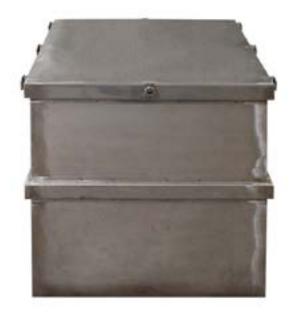

## FEATURES

- Tanks are stainless steel with seam welded construction
- Chemical resistant, closed cell, Buna-N gasket
- Stainless #3 link lock mechanical fasteners
- Dollies are all steel and include heavy-duty construction
- Dolly to have four casters
- Dolly to have chemical resistant epoxy powder coat finish
- Five year guarantee for design, materials, and workmanship

## SPECS

- Tank Dimensions: 24" high x 29" long x 23" wide
- Tank Capacity: 70 Gallons
- Tank Weight: 78 lbs.
- Tank and lid to be 316 ELC Stainless Steel, .036"(20 ga.) with a 2B finish
- External channels are .047"(18 ga.) stainless steel
- Dolly formed of .060"(16 ga.) cold rolled steel
- Dolly to roll on 3" diameter casters
- Dolly Weight: 40 lbs.