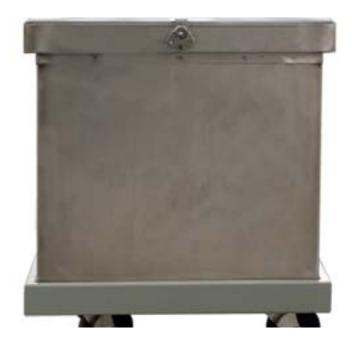

## FEATURES

- Tanks are stainless steel with seam welded construction
- Chemical resistant, closed cell, Buna-N gasket
- Stainless #3 link lock mechanical fasteners
- Dollies are all steel and include heavy-duty construction
- Dolly to have four casters
- Dolly to have chemical resistant epoxy powder coat finish
- Five year guarantee for design, materials, and workmanship

## SPECS

- Tank Dimensions: 15" high x 18" long x 15" wide
- Tank Capacity: 18 Gallons
- Tank Weight: 30 lbs.
- Tank and lid to be 316 ELC Stainless Steel, .036"(20 ga.) with a 2B finish
- Dolly formed of .060"(16 ga.) cold rolled steel
- Dolly to roll on 3" diameter casters
- Dolly Weight: 29 lbs.