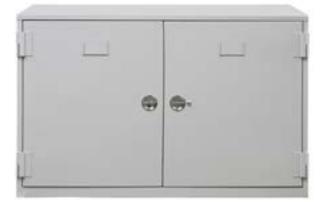

## FEATURES

- Cabinets are all steel and include heavy-duty construction
- Non-reactive solvent-free baked powder coat finish
- Mechanically attached silicone gaskets
- Flush locking hardware
- Lift off hinge doors
- Tray and tray glides to be finished with slip type powder coat for tray slide ease.
- Stacking rims and sanitary bases are available upon request.

## SPECS

- Cabinet Dimension: 58" wide x 36-7/8" high x 32" deep
- Cabinet Weight: 229 lbs.
- Cabinet top, bottom, back, sides and door are constructed with .036" (20ga.) steel. Reinforcing channels and tray glides are constructed with .060" (16ga.) steel
- Tray Capacity: 16 Model DDLC Trays; 1-3/4" high (Additional heights available)
- Tray Interior Dimensions: 52-1/4" x 1-5/8" high x 28-1/2" deep
- Tray Weight: 24 lbs.
- Trays constructed of .036" (20ga.) steel
- Tray to have two pull handles and label holder
- Turn tray heights available