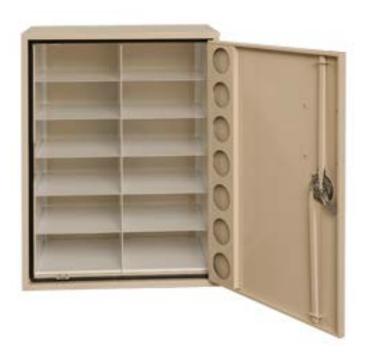

## SPECS

- Cabinet Dimension: 29-1/8" wide x 40" high x 19-1/8" deep
- Cabinet Weight: 173 lbs.
- Single Door
- Interior: 12 Compartments
- Interior Compartment Size: 12-5/8" wide x 5-7/8" high x 17-1/2" deep
- Partitions and shelves .036" (20ga.) with front edge folded to provide smooth edge and prevent snagging of folders.