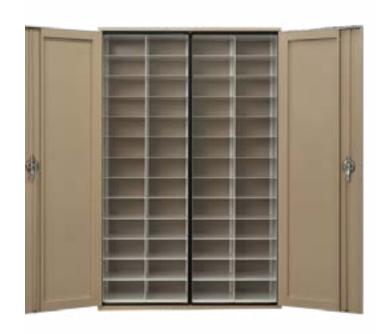

## SPECS

- Cabinet Dimension: 55" wide x 84" high x 19-1/8" deep
- Cabinet Weight: 535 lbs.
- Double Door
- Interior: 52 Compartments
- Interior Compartment Size: 12-5/8" wide x 5-7/8" high x 17-1/2" deep
- Partitions and shelves .036" (20ga.) with front edge folded to provide smooth edge and prevent snagging of folders.
- Heavy-duty welded steel construction, .048" (18ga.) for sides, back, top, bottom, door, and load bearing posts.