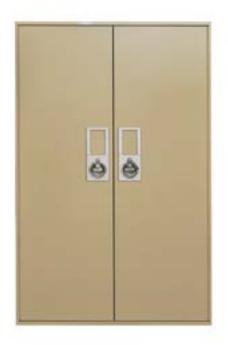

## **FEATURES**

- Heavy-duty rigid steel construction
- Inert non-reactive solvent-free baked powder coat finish
- Mechanically attached silicone gaskets
- Recessed handle with three point locking mechanism
- Flush locking hardware
- Full length piano hinge door
- Pull out reference shelf available upon request (quotation required)
- Five year guarantee for design, materials, and workmanship

## SPECS

- Cabinet Dimension: 55" wide x 84" high x 19-1/8" deep
- Cabinet Weight: 535 lbs.
- Double Door
- Interior: 52 Compartments
- Interior Compartment Size: 12-5/8" wide x 5-7/8" high x 17-1/2" deep
- Partitions and shelves .036" (20ga.) with front edge folded to provide smooth edge and prevent snagging of folders.
- Heavy-duty welded steel construction, .048" (18ga.) for sides, back, top, bottom, door, and load bearing posts.