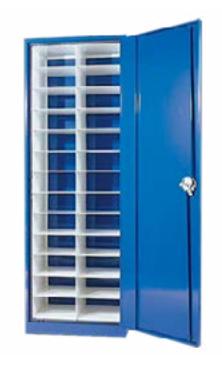

## SPECS

- Cabinet Dimension: 29-1/8" wide x 84" high x 19-1/8" deep
- Cabinet Weight: 312 lbs.
- Single Door
- Interior: 26 Compartments
- Interior Compartment Size: 12-5/8" wide x 5-7/8" high x 17-1/2" deep
- Partitions and shelves .036" (20ga.) with front edge folded to provide smooth edge and prevent snagging of folders.
- Reordered shelving available upon request