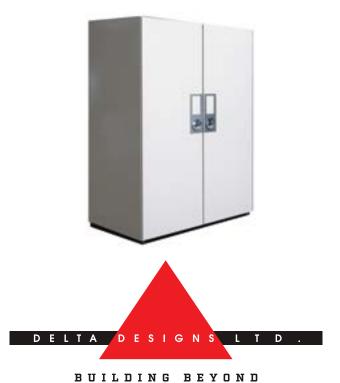

## **FEATURES**

- Easily fixed to mobile compact storage
- Cabinets are all steel and include heavy-duty construction
- Non-reactive, solvent-free, baked powder-coat finish
- Mechanically attached silicone gaskets
- Flush-locking hardware
- Three-point latch system
- Full-length piano hinge door
- Base levelers activated from the front of the cabinet for all four corners
- Passive filter vents
- Cabinets allow drawer and shelf adjustment on 1" centers vertically
- Case to have fittings to allow installation of center partitions for half-width accessories
- Umbrella top
- Easy to stack

## SPECS

Cabinet Dimension: 24" to 144" wide  $\times$  24" to 98" high  $\times$  15" to 144" deep (Interior accessories will be priced separately.)