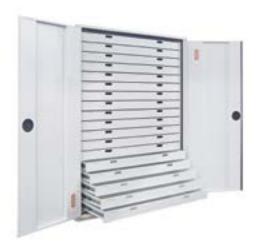

## Options:

- Doors with 1/4" laminated safety glass
- Full extension drawer with suspensions
- Removable tray with metal glides
- Fixed or pull-out shelf
- Hanger rod shelf
- Roll storage racks
- Base options: 2-1/2" high recessed base
- 4" or 6" high pallet style base
- 4" or 6" high caster base