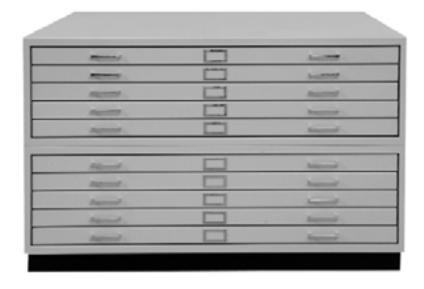

## **FEATURES**

- Heavy-duty welded steel construction
- Flat file to have five drawers
- Drawer glides via ball bearing extension suspension
- Drawer to have two chrome handles, label holder, inhead, and rear hood
- Non-reactive, solvent-free, baked powder coat finish
- Five-year guarantee in design, materials, and workmanship
- Lock options inclde individual drawer locks, a gang lock for all drawers or a hinged locking device

## SPECS

- Cabinet Dimension: 41" wide x 17" high x 29" deep
- Cabinet Weight: 195 lbs.
- Cabinet top, bottom, and sides are constructed with .048" (18ga.) steel. Reinforcing structural channels are constructed with .075" (14ga.) steel
- Drawer Capacity: 5 Drawers
- Drawer Interior Dimensions: 37" wide x 2" high x 27" deep
- Drawer Extension: 24"
- Drawers are fabricated of .036" (20ga) steel
- Drawer sides formed to enclose bearing surfaces of the drawer and case mounted suspensions